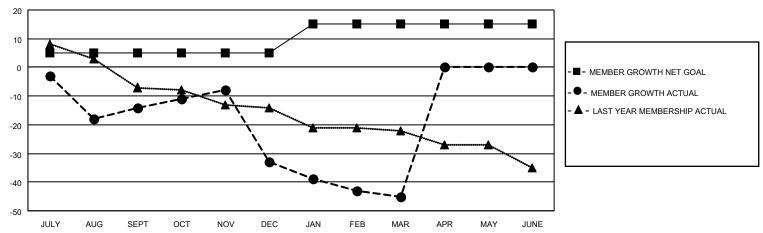

## District 22 A

| Clubs                 |               |           |               | Members               |                         |                         |                                                    |
|-----------------------|---------------|-----------|---------------|-----------------------|-------------------------|-------------------------|----------------------------------------------------|
| RESULTS FOR 2021-2022 |               |           |               | RESULTS FOR 2021-2022 |                         |                         |                                                    |
| QUARTER               | NEW CLUB GOAL | NEW CLUBS | DROPPED CLUBS | QUARTER MEM           | IBER GROWTH NET<br>GOAL | MEMBER GROWTH<br>ACTUAL | DROPPED<br>MEMBERS ACTUAL<br>(including transfers) |
| JULY/AUG/SEPT         | 0             | 0         | 0             | JULY/AUG/SEPT         | 5                       | 15                      | 25                                                 |
| OCT/NOV/DEC           | 1             | 0         | 1             | OCT/NOV/DEC           | 0                       | 18                      | 37                                                 |
| JAN/FEB/MAR           | 0             | 0         | 0             | JAN/FEB/MAR           | 10                      | 9                       | 19                                                 |
| APR/MAY/JUNE          | 1             | 0         | 0             | APR/MAY/JUNE          | 0                       | 0                       | 0                                                  |

## GOALS AND ACTUAL MEMBERS CUMULATIVE

| DROPPED CLUBS: 1 |    | 12 CLUBS OF 26 ADDED 1 OR<br>MORE NEW MEMBERS | GENDER DISTRIBUTION                |              |  |
|------------------|----|-----------------------------------------------|------------------------------------|--------------|--|
|                  |    | WORL NEW WEINBERG                             | MALE                               | 364 (62.12%) |  |
|                  |    |                                               | FEMALE                             | 222 (37.88%) |  |
| DROPPED MEMBERS  |    |                                               | NON BINARY                         | 0 (0.00%)    |  |
|                  | 00 |                                               | PREFER NOT TO ANSWER               | 0 (0.00%)    |  |
| DECEASED         | 22 |                                               |                                    |              |  |
| CLUB CANCELLED   | 17 | CLICK HERE FOR CUMULATIVE                     | TOTAL FAMILY UNIT MEMBERS          | 3 105        |  |
| OTHER            | 42 | MEMBERSHIP DATA                               |                                    |              |  |
| TOTAL            | 81 |                                               | FAMILY MEMBERS PAYING HALF DUES 53 |              |  |
|                  |    |                                               |                                    |              |  |